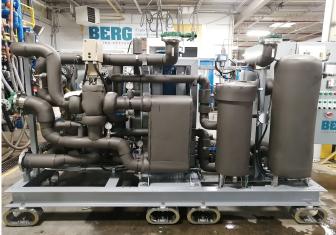

## **Highlights:**

**Custom Engineered** 

**Factory Tested** 

**PLC Control** 

Touch Screen HMI

Supply of One indoor Temperature Control Unit for a custom designed liquid to liquid cooling system. Scope of supply included alfa laval stainless steel nickel brazed plate heat exchanger with inlet strainer, expansion tank, glycol circulating pump and process circulating pump, 3-way modulating temperature control valve, pressure relief valve, and factory tested.

## **Features:**

- One Temperature Control Units
- Alfa Laval Stainless Steel Nickel Brazed Plate Heat Exchanger with Inlet
- Strainer
- Expansion tank
- Glycol circulating pump and process circulating pump
- 3-way modulating temperature control valve
- Pressure relief valve