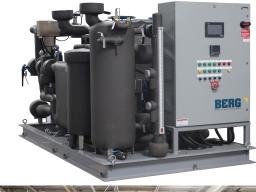

## **Highlights:**

**Custom Engineered** 

**Factory Tested** 

**PLC Control** 

Touch Screen HMI

Supply of One indoor Temperature Control Unit for a custom designed liquid to liquid cooling system. Scope of supply included alfa laval stainless steel nickel brazed plate heat exchanger with inlet strainer, expansion tank, glycol circulating pump and process circulating pump, 3-way modulating temperature control valve, pressure relief valve, and factory tested.

## **Features:**

- One Temperature Control Units
- Alfa Laval Stainless Steel Nickel Brazed Plate Heat Exchanger with Inlet
- Strainer
- Expansion tank
- Glycol circulating pump and process circulating pump
- 3-way modulating temperature control valve
- Pressure relief valve